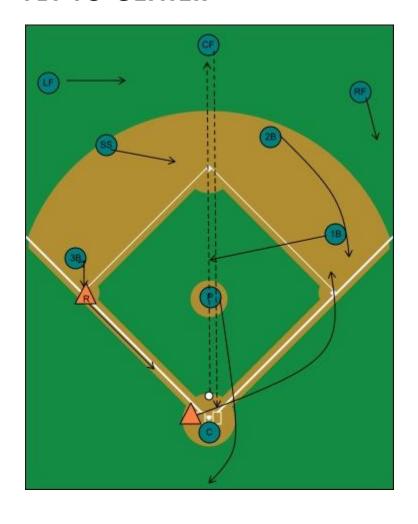

## SINGLE TO CENTER

2ND BASE

SHORT STOP

3RD BASE

LEFT FIELD

CENTER FIELD

RIGHT FIELD

**PITCHER** 

2ND BASE

SHORT STOP

3RD BASE

LEFT FIELD

CENTER FIELD

RIGHT FIELD

**PITCHER** 

CATCHER