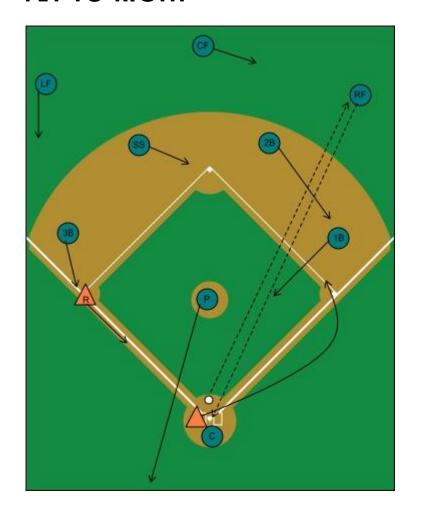

### SINGLE TO CENTER

### SINGLE TO RIGHT

SS P P P P

1st BASE

2ND BASE

SHORT STOP

3RD BASE

LEFT FIELD

CENTER FIELD

RIGHT FIELD

**PITCHER** 

1ST BASE

2ND BASE

**RUNNER ON SECOND** 

SINGLE TO LEFT

SHORT STOP

3RD BASE