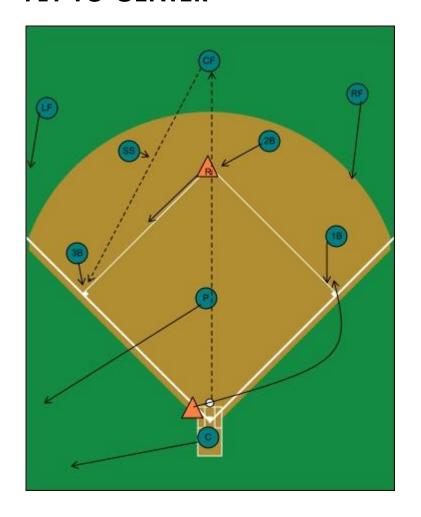

### SINGLE TO CENTER

2ND BASE

SHORT STOP

3RD BASE

LEFT FIELD

CENTER FIELD

RIGHT FIELD

**PITCHER** 

2ND BASE

SHORT STOP

3RD BASE

LEFT FIELD

CENTER FIELD

RIGHT FIELD

**PITCHER** 

CATCHER