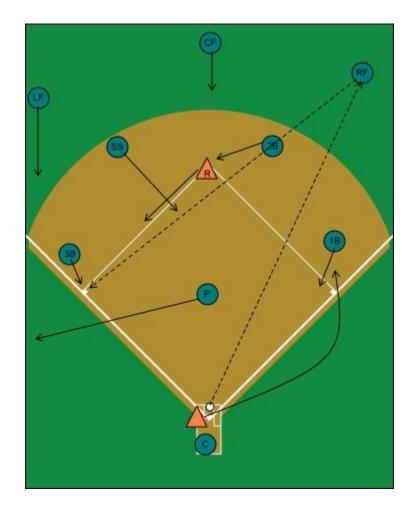

### SINGLE TO CENTER

### SINGLE TO RIGHT

SS P P P P

1st BASE

2ND BASE

SHORT STOP

3RD BASE

LEFT FIELD

CENTER FIELD

RIGHT FIELD

**PITCHER** 

1ST BASE

2ND BASE

**RUNNER ON SECOND** 

SINGLE TO LEFT

SHORT STOP

3RD BASE