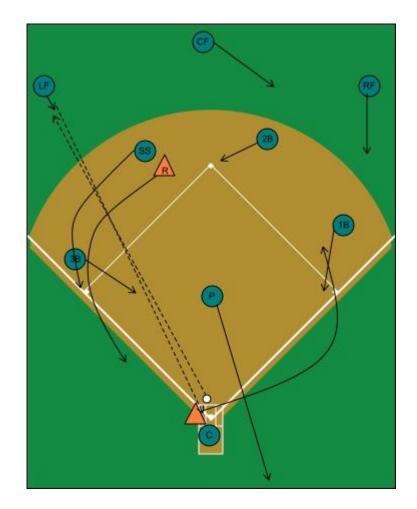

#### **RUNNER ON FIRST**

#### 1st BASE

### SINGLE TO LEFT

2ND BASE

SHORT STOP

3RD BASE

LEFT FIELD

**CENTER FIELD** 

RIGHT FIELD

**PITCHER** 

2ND BASE

SHORT STOP

3RD BASE

LEFT FIELD

CENTER FIELD

RIGHT FIELD

**PITCHER** 

CATCHER