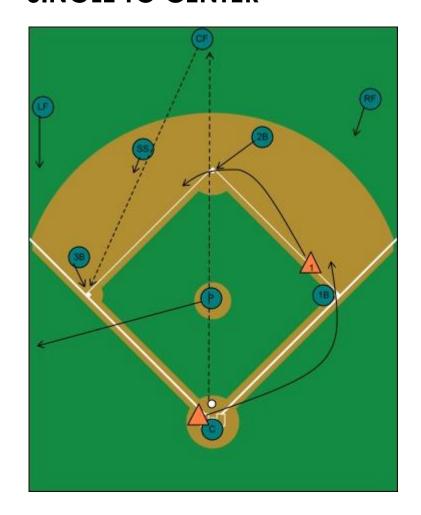

### SINGLE TO CENTER

## SINGLE TO CENTER

2ND BASE

SHORT STOP

3RD BASE

LEFT FIELD

CENTER FIELD

RIGHT FIELD

**PITCHER** 

2ND BASE

SHORT STOP

3RD BASE

LEFT FIELD

CENTER FIELD

RIGHT FIELD

**PITCHER** 

CATCHER