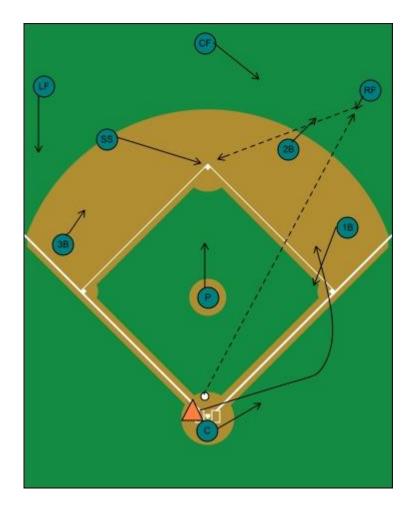

## SINGLE TO RIGHT

2ND BASE

SHORT STOP

3RD BASE

LEFT FIELD

**CENTER FIELD** 

**RIGHT FIELD** 

**PITCHER** 

**CATCHER** 