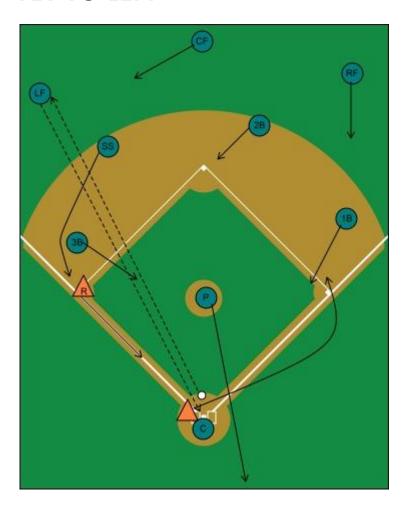

### SINGLE TO LEFT

2ND BASE

SHORT STOP

3RD BASE

LEFT FIELD

**CENTER FIELD** 

RIGHT FIELD

**PITCHER** 

2ND BASE

SHORT STOP

3RD BASE

LEFT FIELD

CENTER FIELD

RIGHT FIELD

**PITCHER** 

CATCHER