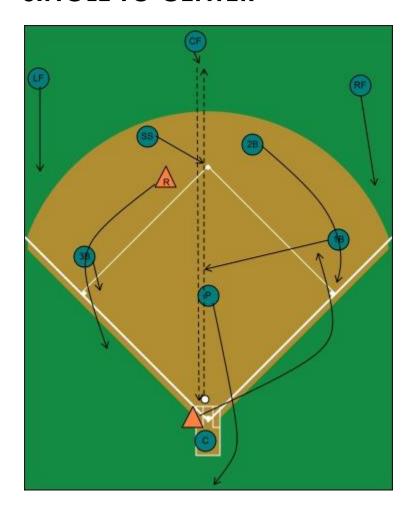

### SINGLE TO CENTER

## SINGLE TO CENTER

2ND BASE

SHORT STOP

3RD BASE

LEFT FIELD

CENTER FIELD

RIGHT FIELD

**PITCHER** 

2ND BASE

SHORT STOP

3RD BASE

LEFT FIELD

CENTER FIELD

RIGHT FIELD

**PITCHER** 

CATCHER