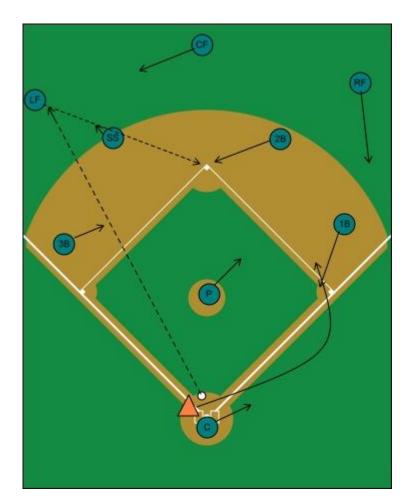

## SINGLE TO LEFT

2ND BASE

SHORT STOP

3RD BASE

LEFT FIELD

**CENTER FIELD** 

RIGHT FIELD

**PITCHER** 

2ND BASE

SHORT STOP

3RD BASE

LEFT FIELD

CENTER FIELD

RIGHT FIELD

**PITCHER** 

CATCHER