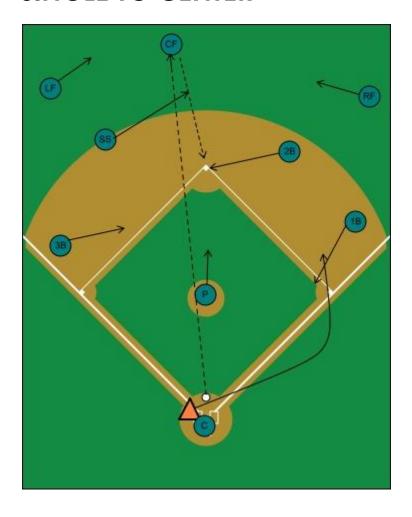

### SINGLE TO CENTER

2ND BASE

SHORT STOP

3RD BASE

LEFT FIELD

CENTER FIELD

RIGHT FIELD

**PITCHER** 

2ND BASE

SHORT STOP

3RD BASE

LEFT FIELD

CENTER FIELD

RIGHT FIELD

**PITCHER** 

CATCHER