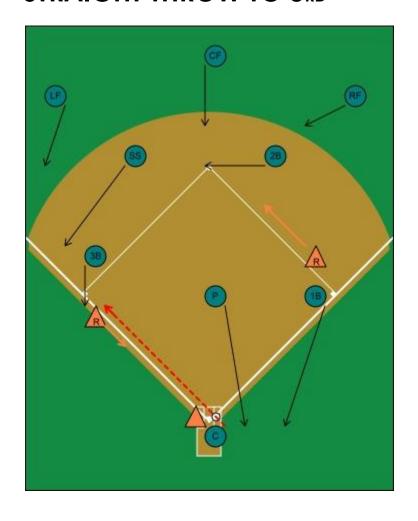

### STRAIGHT THROW TO 3RD

1st BASE

2ND BASE

SHORT STOP

3RD BASE

LEFT FIELD

CENTER FIELD

RIGHT FIELD

**PITCHER**