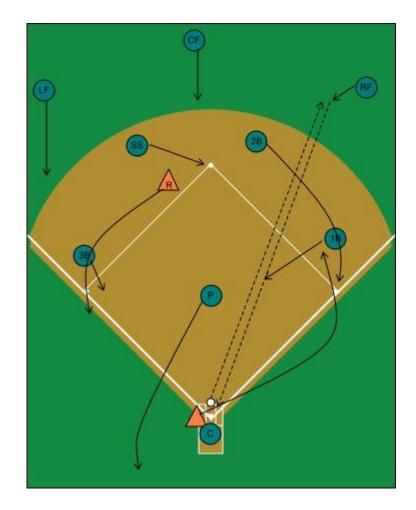

### SINGLE TO RIGHT

SS P P P P

1st BASE

2ND BASE

SHORT STOP

3RD BASE

LEFT FIELD

CENTER FIELD

## SINGLE TO RIGHT

2ND BASE

SHORT STOP

3RD BASE

LEFT FIELD

**CENTER FIELD** 

**RIGHT FIELD** 

**PITCHER** 

**CATCHER** 