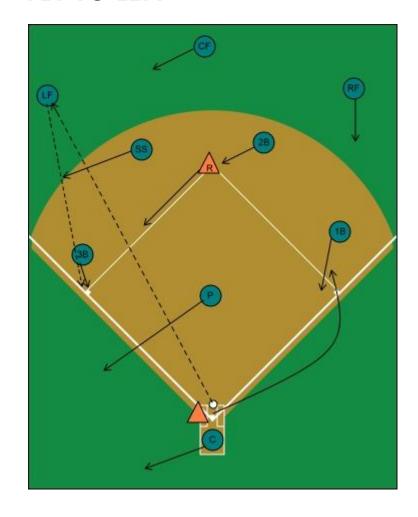

RIGHT FIELD

**PITCHER** 

1ST BASE

2ND BASE

**RUNNER ON SECOND** 

SINGLE TO LEFT

SHORT STOP

3RD BASE

## FLY BALL CUTS RUNNER ON SECOND

#### **FLY TO LEFT**

2ND BASE

SHORT STOP

3RD BASE

LEFT FIELD

CENTER FIELD

RIGHT FIELD

**PITCHER** 

CATCHER