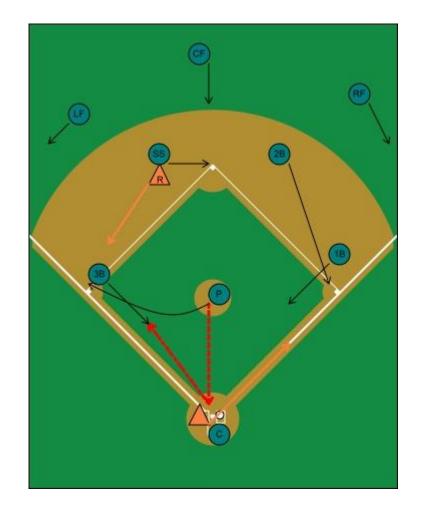

## FLY BALL CUTS RUNNER ON SECOND

#### **FLY TO LEFT**

2ND BASE

SHORT STOP

3RD BASE

LEFT FIELD

CENTER FIELD

RIGHT FIELD

**PITCHER** 

CATCHER